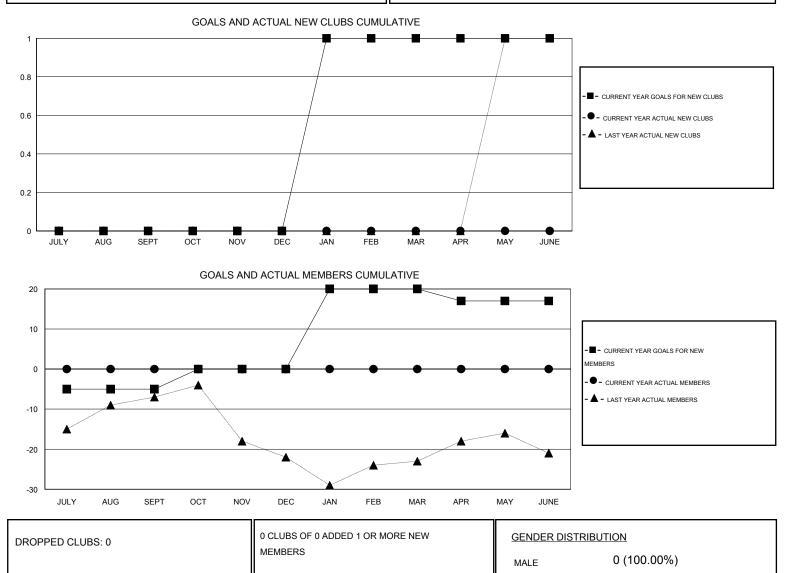

 $\mathsf{GMT} \; \mathsf{CA} \; 7$ 

| Clubs<br>RESULTS FOR 2016-2017 |                  |           |                  | Members               |               |                    |                                     |                    |                  |
|--------------------------------|------------------|-----------|------------------|-----------------------|---------------|--------------------|-------------------------------------|--------------------|------------------|
|                                |                  |           |                  | RESULTS FOR 2016-2017 |               |                    |                                     |                    |                  |
| QUARTER                        | NEW CLUB<br>GOAL | NEW CLUBS | DROPPED<br>CLUBS | NET<br>GAIN/LOSS      | QUARTER       | NEW MEMBER<br>GOAL | CHARTER AND<br>NEW MEMBERS<br>ADDED | DROPPED<br>MEMBERS | NET<br>GAIN/LOSS |
| JULY/AUG/SEPT                  | 0                | 0         | 0                | 0                     | JULY/AUG/SEPT | -5                 | 0                                   | 0                  | 0                |
| OCT/NOV/DEC                    | 0                | 0         | 0                | 0                     | OCT/NOV/DEC   | 5                  | 0                                   | 0                  | 0                |
| JAN/FEB/MAR                    | 1                | 0         | 0                | 0                     | JAN/FEB/MAR   | 20                 | 0                                   | 0                  | 0                |
| APR/MAY/JUNE                   | 0                | 0         | 0                | 0                     | APR/MAY/JUNE  | -3                 | 0                                   | 0                  | 0                |